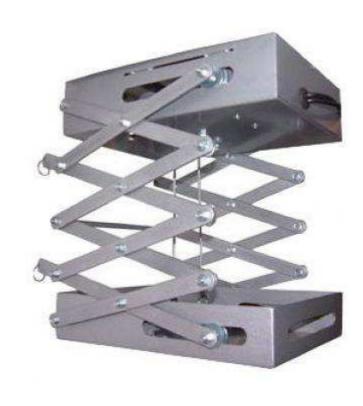

### **Features**

-It can be hidden in the ceiling(close mode), And down to the projection position (normal mode), with down on the ground (services mode)

- 5m projector lift
- Supply RS232/RS485, Including: Manual and wireless remote control
- Function: Up, Down, stop
- Material: Iron of A3, Steel wire
- Steel wire rope up to 4mm diameter
- USA damping motor, Brake Function
- The left / right is 14 groups scissors x 2, Three section of distance corrections for lift function (close, normal & services setting)
- The adjustable projector angle mount bracket (the left/right 0-30 °; Up/Down 0-40 °)
- Automatic setting of Two section: stop
- Color: Phenolic plastics , Surface treatment: Bake of high temperature

## **Specification**

- Motion max distance: 4400mm
- Weight: 40kg

- Load weight: 50kg
- Board size L x W (mm): 600 x 600
- Between true ceiling and false ceiling the height(mm): 900
- Power Supply: 220 V / 50 ~ 60 Hz
- Dimensions: 460(W) x 420 (D) x600(H) mm.