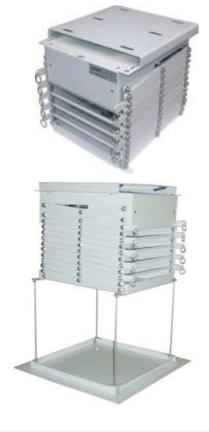

### **Features**

-It can be hidden in the ceiling(close mode), And down to the projection position (normal mode), with down on the ground (services mode)

- 5m projector lift
- Supply RS232/RS485, Including: Manual and wireless remote control
- Function: Up, Down, stop
- Material: Iron of A3, Steel wire
- Steel wire rope up to 4mm diameter
- USA damping motor, Brake Function
- The left / right is 14 groups scissors x 2, Three section of distance corrections for lift function (close, normal & services setting)
- The adjustable projector angle mount bracket (the left/right 0-30 °; Up/Down 0-40 °)
- Automatic setting of Two section: stop
- Color: Phenolic plastics , Surface treatment: Bake of high temperature

## **Specification**

- Motion max distance: 4400mm
- Weight: 40kg

- Load weight: 50kg
- Board size L x W (mm): 600 x 600
- Between true ceiling and false ceiling the height(mm): 900
- Power Supply: 220 V / 50 ~ 60 Hz
- Dimensions: 460(W) x 420 (D) x600(H) mm.