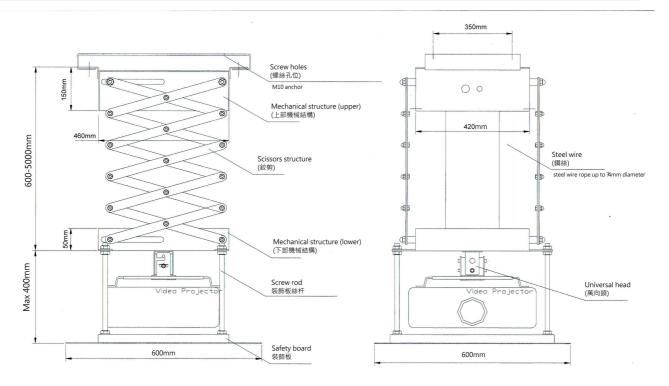

## **Specification**

- Motion max distance: 4400mm
- Weight: 40kg

- Load weight: 50kg
- Board size L x W (mm): 600 x 600
- Between true ceiling and false ceiling the height(mm): 900
- Power Supply: 220 V / 50 ~ 60 Hz
- Dimensions: 460(W) x 420 (D) x600(H) mm.

## **Drawing**